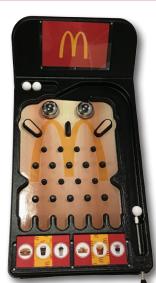

### **Prize Pinball**

Prize Pinball gives you a classic game to bring excitement to your next promotion.

Page 10

## PRIZE PINBALL

Sound, movement, and bright graphics – all make the Prize Pinball an irresistible draw at any event. Add lights to pull in more attention as you associate your brand with classic fun!

We create stunning, full color graphics for your prize pinball, or use our templates to create (and change) the prizes on your prize pinball anytime you need!