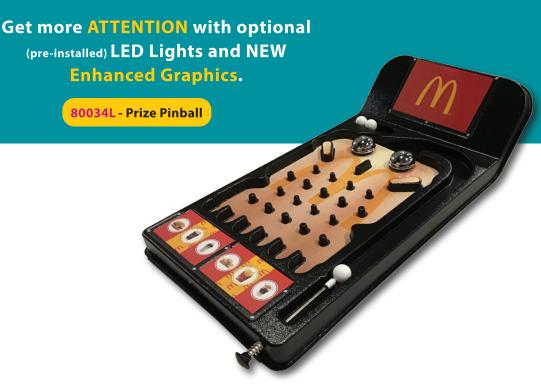

## PRIZE PINBALL

Sound, movement, and bright graphics – all make the Prize Pinball an irresistible draw at any event. Add lights to pull in more attention as you associate your brand with classic fun!

We create stunning, full color graphics for your prize pinball, or use our templates to create (and change) the prizes on your prize pinball anytime you need!

80134 - Extra Pinballs

80034 - Prize Pinball

## ENHANCED GRAPHICS

Up your game with a whole new level of customization for Prize Drops and Prize Pinball! Make each game (in every size) totally unique with decorated action fields and front plates. Must be purchased at the same time as the game.