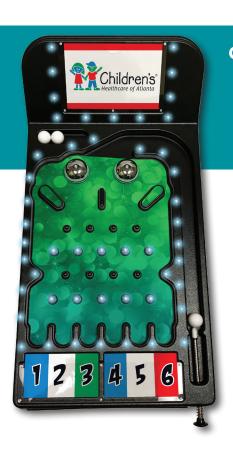

## PRIZE PINBALL

Sound, movement, and bright graphics – all make the Prize Pinball an irresistible draw at any event. Add lights to pull in more attention as you associate your brand with classic fun!

We create stunning, full color graphics for your prize pinball, or use our templates to create (and change) the prizes on your prize pinball anytime you need!

## ENHANCED GRAPHICS

Up your game with a whole new level of customization for Prize Drops and Prize Pinball! Make each game (in every size) totally unique with decorated action fields and front plates. Must be purchased at the same time as the game.