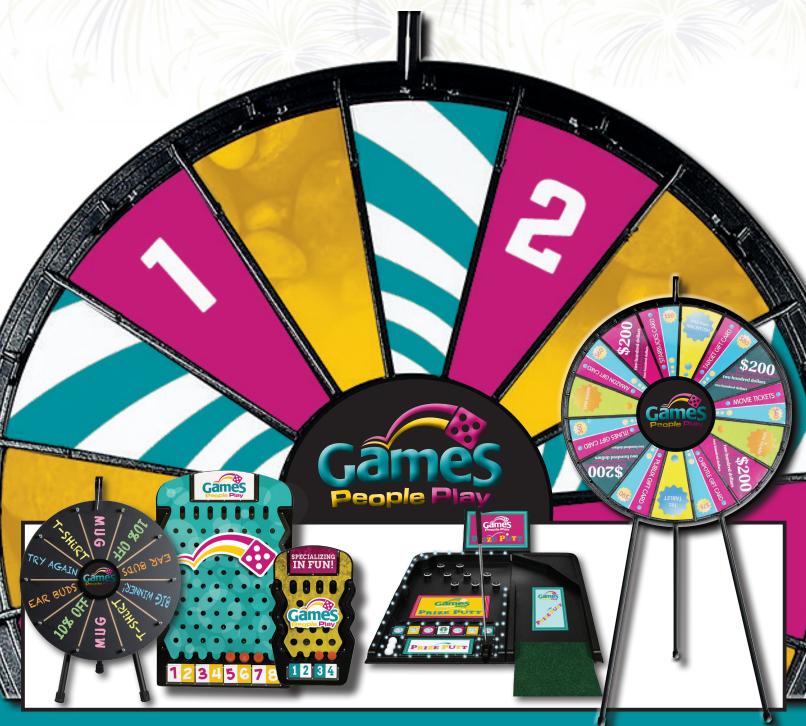

### **Prize Wheels**

The most versatile of all interactive games is the Prize Wheel. Available in several sizes for both floor stands & tabletop.

Pages 4-6

# PRIZE WHEELS

Our Prize Wheels are produced out of industrial grade ABS plastic and mounted on powder-coated steel frames. Available in 5 different sizes with both floor standing and table top varieties.