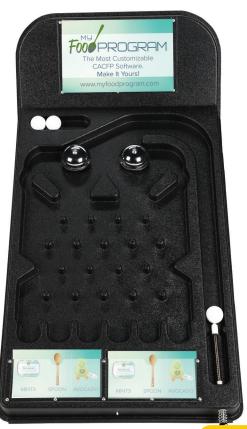

### **Prize Pinball**

Prize Pinball gives you a classic game to bring excitement to your next promotion.

Page 10

## PRIZE PINBALL

Sound, movement, and bright graphics – all make the Prize Pinball an irresistible draw at any event. Add lights to pull in more attention as you associate your brand with classic fun!

We create stunning, full color graphics for your prize pinball, or use our templates to create (and change) the prizes on your prize pinball anytime you need!

80134 - Extra Pinballs

80034 - Prize Pinball