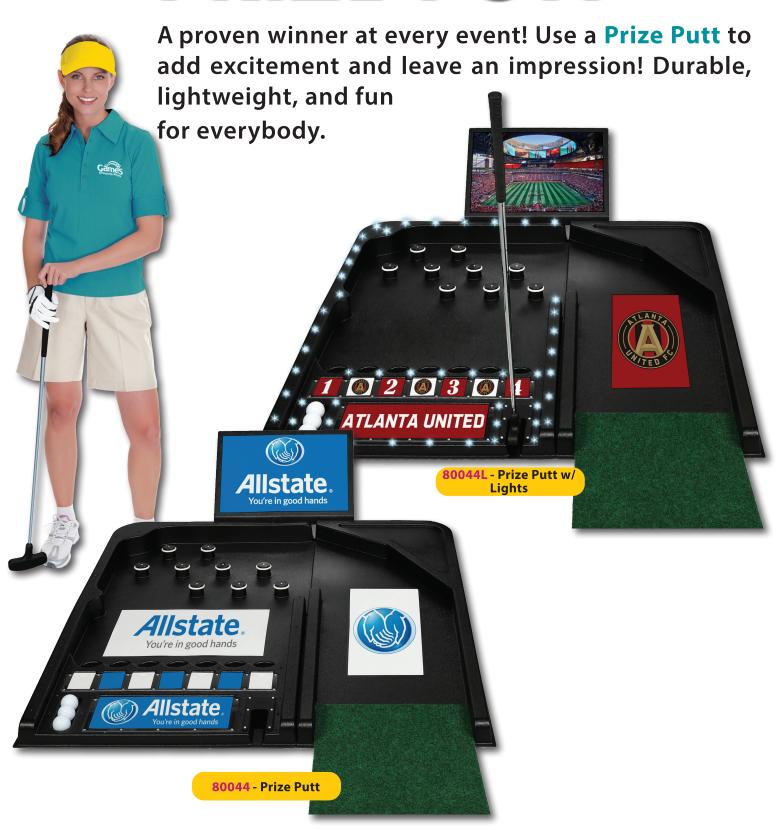

right graphics – all make the Prize Pinball an irresistible draw at any event. Add lights to pull in more attention as you associate your brand with classic fun!

We create stunning, full color graphics for your prize pinball, or use our templates to create (and change) the prizes on your prize pinball anytime you need!

80134 - Extra Pinballs



80034 - Prize Pinball





## ENHANCED GRAPHICS

Up your game with a whole new level of customization for Prize Drops and Prize Pinball! Make each game (in every size) totally unique with decorated action fields and front plates. Must be purchased at the same time as the game.

Using the same printing technology as high quality vehicle wraps – the only limit is your client's imagination.







Allstate
You're in good hands









# PRIZE PUTT





## OLF TARGET

The BEST marketing tool for Golf Courses, Driving Ranges, Event Planners, and more! Over 30 inches of branding space that is easy to change out and has your audience's rapt attention while they drive and chip at it! Made of Ultra-durable TPO plastic. • Powder coated aluminum frame won't rust • UV resistant graphics panel stays vibrant in the sun for up to 5 years One custom Graphics Panel included with Target. Additional Graphics Panels sold separately.

> Weatherproof. Easy to set-up. Ships fully assembled.

77001- The Golf Target

Use the holes in the target for chipping or corn hole games!









77002 - Graphics Panel

 $\mathsf{LPGA} * \mathsf{USGA}$ 



7004 - Center Hole **Graphics Panel** 



77006 - 5 Hole **Graphics Panel** 

# ACCESSORIES



# ACCESSORIES

U