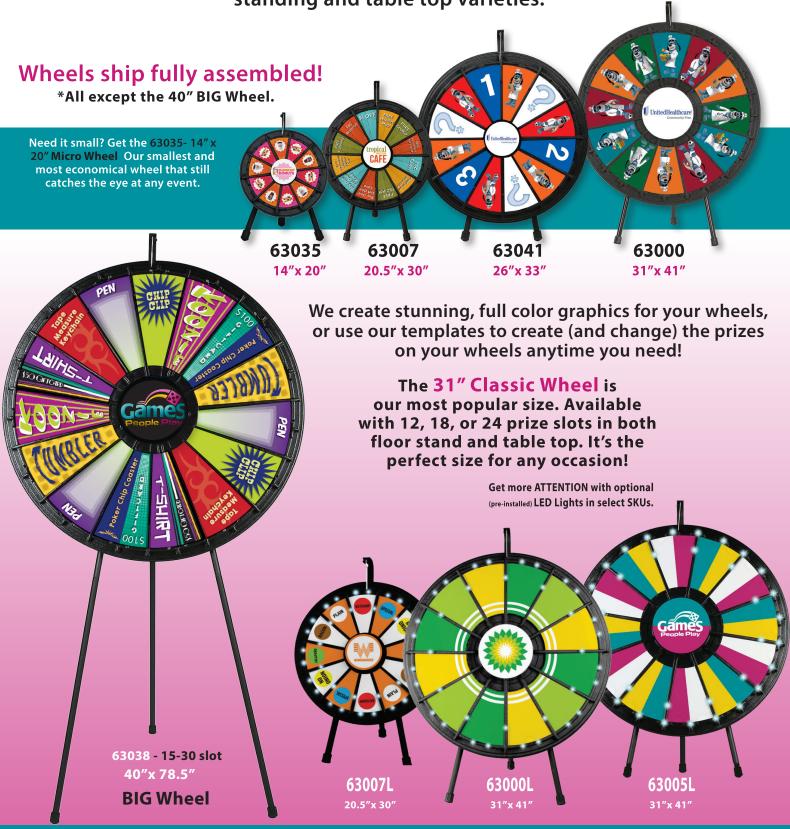

# PRIZE WHEELS

Our Prize Wheels are produced out of industrial grade ABS plastic and mounted on powder-coated steel frames. Available in 5 different sizes with both floor standing and table top varieties.

### **Prize Wheels**

The most versatile of all interactive games is the Prize Wheel. Available in several sizes for both floor stands & tabletop.

Pages 4-6

## **Customization & Branding**

**Enhanced Graphics and our regular tried and** true customization options give you the branding opportunities to make each game uniquely your own. Page 7&11