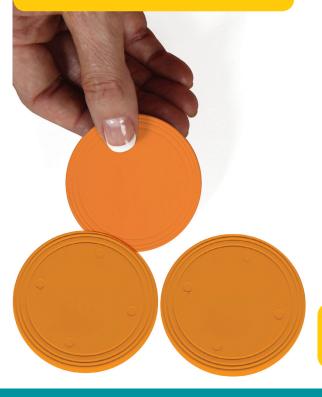

# ACCESSORIES

Up the amount of fun with more pucks for your Prize Drop games. Customize them with peel & stick labels, then treat them as a giveaway at your next event!

80135 - Extra Prize Drop Pucks

80107- 1.5" Prize Drop Pucks Labels