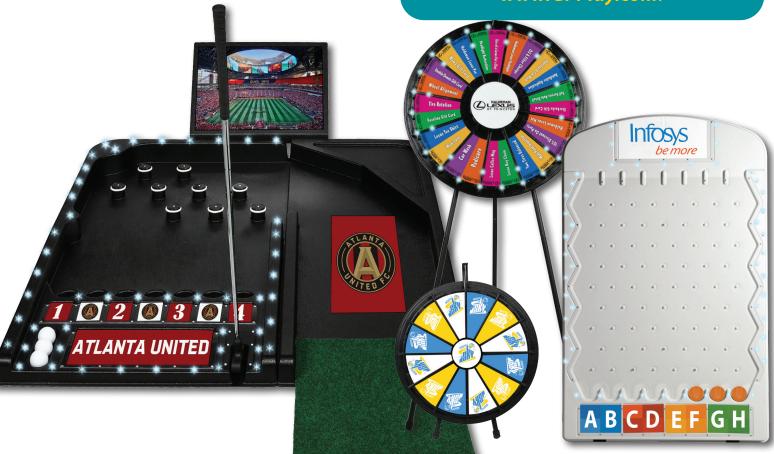

## PRIZE PINBALL

Sound, movement, and bright graphics – all make the Prize Pinball an irresistible draw at any event. Add lights to pull in more attention as you associate your brand with classic fun!

We create stunning, full color graphics for your prize pinball, or use our templates to create (and change) the prizes on your prize pinball anytime you need!

### **Prize Pinball**

Prize Pinball gives you a classic game to bring excitement to your next promotion.

Page 10