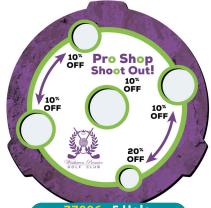

## OLF TARGET

The BEST marketing tool for Golf Courses, Driving Ranges, Event Planners, and more! Over 30 inches of branding space that is easy to change out and has your audience's rapt attention while they drive and chip at it! Made of Ultra-durable TPO plastic. • Powder coated aluminum frame won't rust • UV resistant graphics panel stays vibrant in the sun for up to 5 years One custom Graphics Panel included with Target. Additional Graphics Panels sold separately.

> Weatherproof. Easy to set-up. Ships fully assembled.

77001- The Golf Target

Use the holes in the target for chipping or corn hole games!

77002 - Graphics Panel

 $\mathsf{LPGA} * \mathsf{USGA}$ 

7004 - Center Hole **Graphics Panel** 