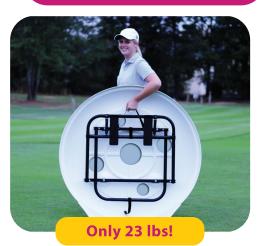

## MADE IN THE USA.

**Micro-Prize Drop** 

At only 23" tall, the Micro-Prize Drops give you great results with virtually no footprint.

80004 - Black Mini-Prize Drop 80005L - White Mini-Prize Drop