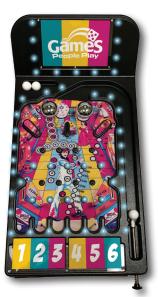

### **Prize Pinball**

Prize Pinball gives you a classic game to bring excitement to your next promotion.

Page 10

## PRIZE PINBALL

Sound, movement, and bright graphics – all make the Prize Pinball an irresistible draw at any event. Add lights to pull in more attention as you associate your brand with classic fun!

We create stunning, full color graphics for your prize pinball, or use our templates to create (and change) the prizes on your prize pinball anytime you need!