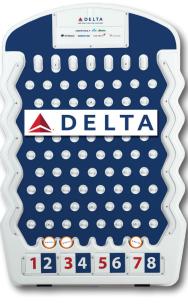

# PRIZE DROPS

The *plinko-style* Prize Drop is an ultra durable, highly customizable way to add fun at your next event. ABS plastic and a powder-coated steel frame make them as rugged as they are lightweight.

WYNDHAM

All Prize Drops Ship fully assembled and include 3 pucks.

We create stunning, full color graphics for your prize drops, or use our templates to create (and change) the prizes on your prize drops anytime you need!

The full size Prize Drop is our most popular size. Standing at 50.5" tall and 32" wide - it's impossible to miss. Add LED lights and Enhanced Graphics and you've got a totally unique plinko game that no one will forget!

80000 - White Prize Drop Image Includes Enhanced Graphics

MADE IN THE USA.

PRIZE DROPS

Mini-Prize Drops work both on a table or floor.
They're the prefect, high quality game to get your attention. Now you can turn your giveaways into prizes!