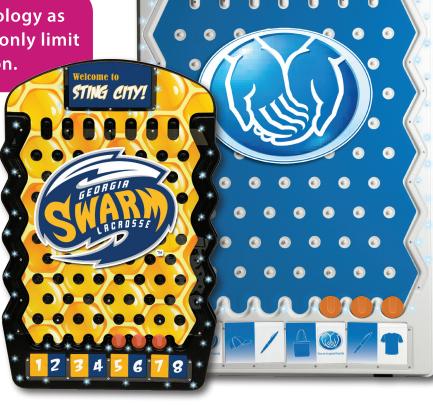

# PRIZE DROPS

The *plinko-style* Prize Drop is an ultra durable, highly customizable way to add fun at your next event. ABS plastic and a powder-coated steel frame make them as rugged as they are lightweight.

## ENHANCED GRAPHICS

Up your game with a whole new level of customization for Prize Drops and Prize Pinball! Make each game (in every size) totally unique with decorated action fields and front plates. Must be purchased at the same time as the game.

Using the same printing technology as high quality vehicle wraps – the only limit is your client's imagination.

Allstate
You're in good hands