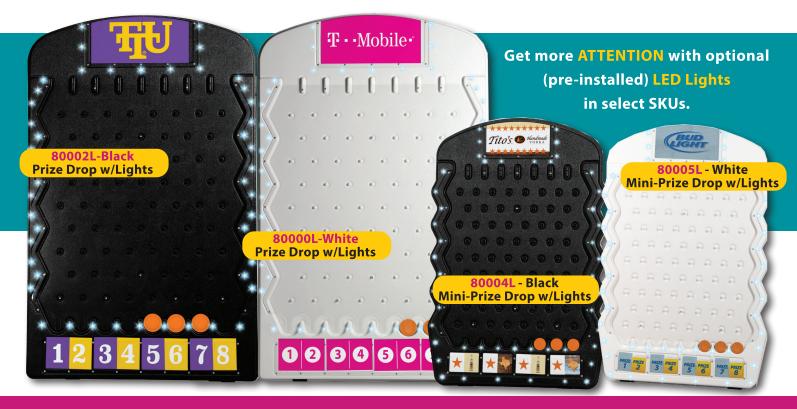

The full size Prize Drop is our most popular size. Standing at 50.5" tall and 32" wide - it's impossible to miss. Add LED lights and Enhanced Graphics and you've got a totally unique plinko game that no one will forget!

80000 - White Prize Drop Image Includes Enhanced Graphics

MADE IN THE USA.

PRIZE DROPS

Mini-Prize Drops work both on a table or floor.
They're the prefect, high quality game to get your attention. Now you can turn your giveaways into prizes!

## MADE IN THE USA.

**Micro-Prize Drop** 

At only 23" tall, the Micro-Prize Drops give you great results with virtually no footprint.

80004 - Black Mini-Prize Drop 80005L - White Mini-Prize Drop