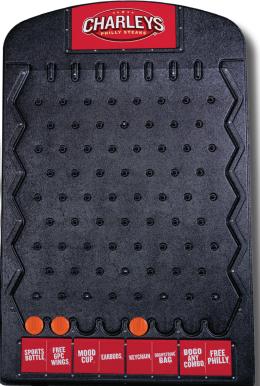

# PRIZE DROPS

The *plinko-style* Prize Drop is an ultra durable, highly customizable way to add fun at your next event. ABS plastic and a powder-coated steel frame make them as rugged as they are lightweight.

WYNDHAM

All Prize Drops Ship fully assembled and include 3 pucks.

We create stunning, full color graphics for your prize drops, or use our templates to create (and change) the prizes on your prize drops anytime you need!

The full size Prize Drop is our most popular size. Standing at 50.5" tall and 32" wide - it's impossible to miss. Add LED lights and Enhanced Graphics and you've got a totally unique plinko game that no one will forget!

80000 - White Prize Drop Image Includes Enhanced Graphics

MADE IN THE USA.

PRIZE DROPS

Mini-Prize Drops work both on a table or floor.
They're the prefect, high quality game to get your attention. Now you can turn your giveaways into prizes!