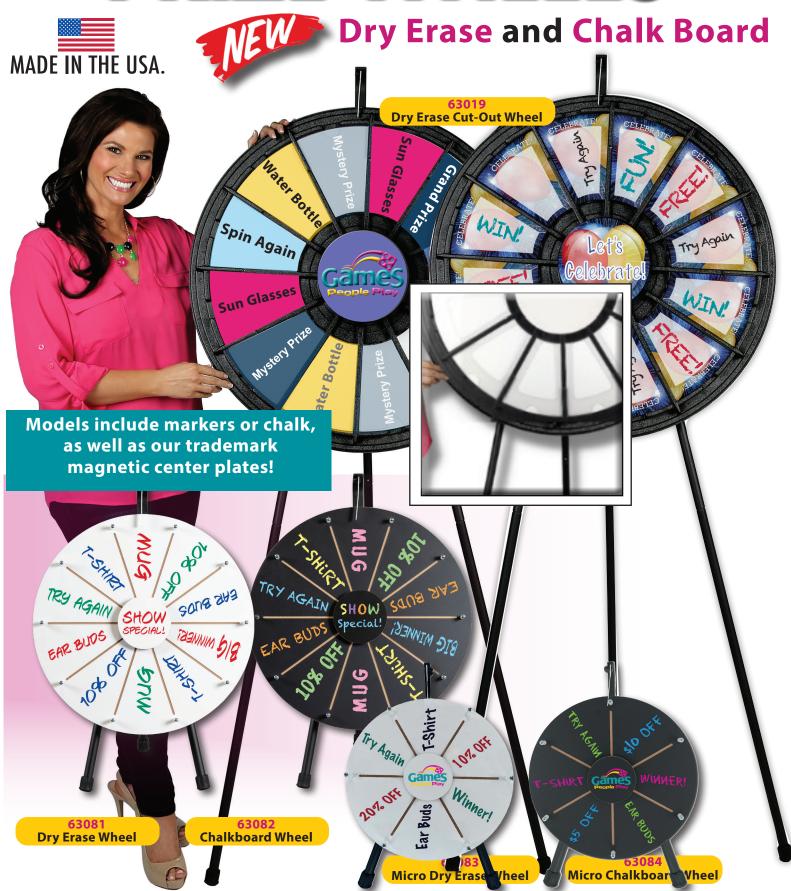

# PRIZE WHEELS MICRO GLOW WHEEL

Ready. Set. Glow! Meet our shining new prize game – the Micro Glow Wheel. With its bright LED lights and color-changing patterns, this 14" wheel makes a BIG statement.

Our Micro Glow Wheel is the perfect way to add excitement and fun to your next event. With its bright LED lights and eye-catching color changing patterns, the Glow Wheel is certain to turn heads both day and night.

Each Glow Wheel has 10 slots to insert prize cards. Prize cards are customizable and can be changed anytime. Complete your wheel's customization with a magnetic center plate.

The Glow Wheel also includes a battery pack and universal LED remote.