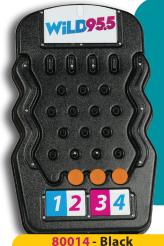

## MADE IN THE USA.

**Micro-Prize Drop** 

At only 23" tall, the Micro-Prize Drops give you great results with virtually no footprint.

80004 - Black Mini-Prize Drop 80005L - White Mini-Prize Drop