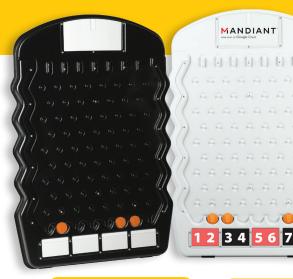

# PRIZE DROPS

The *plinko-style* Prize Drop is an ultra durable, highly customizable way to add fun at your next event. ABS plastic and a powder-coated steel frame make them as rugged as they are lightweight.

WYNDHAM

All Prize Drops Ship fully assembled and include 3 pucks.

We create stunning, full color graphics for your prize drops, or use our templates to create (and change) the prizes on your prize drops anytime you need!

The full size Prize Drop is our most popular size. Standing at 50.5" tall and 32" wide - it's impossible to miss. Add LED lights and Enhanced Graphics and you've got a totally unique plinko game that no one will forget!

80000 - White Prize Drop Image Includes Enhanced Graphics

MADE IN THE USA.

PRIZE DROPS

Mini-Prize Drops work both on a table or floor.
They're the prefect, high quality game to get your attention. Now you can turn your giveaways into prizes!