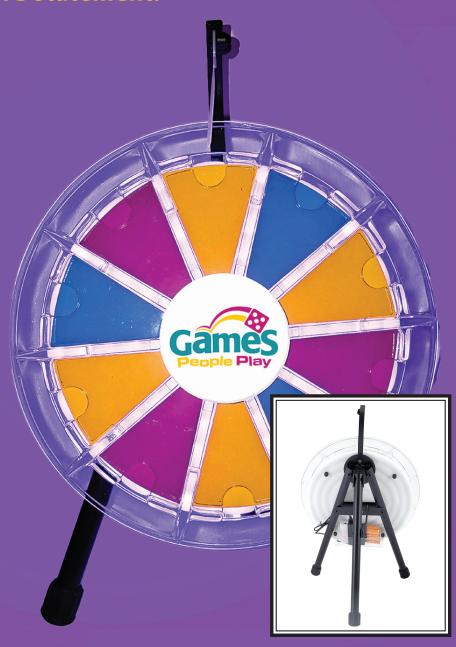

### **Prize Wheels**

The most versatile of all interactive games is the Prize Wheel. Available in several sizes for both floor stands & tabletop.

Pages 4-6

# PRIZE WHEELS

Our Prize Wheels are produced out of industrial grade ABS plastic and mounted on powder-coated steel frames. Available in 5 different sizes with both floor standing and table top varieties.